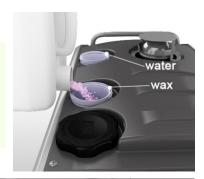

## 8. Turn the Wax Switch On.

When this switch is on, the Wax Pump will automatically inject exclusive coating wax into the steam and spray at the same time.

◆Turn Wax switch Off, if you are cleaning carpets, or interior to prevent waste of wax. However, it is safe to leave it on if forgotten.

The wax is integrated into the steam within 2 minutes. prevent waste of wax. However, it is safe to leave it on if forgotten.