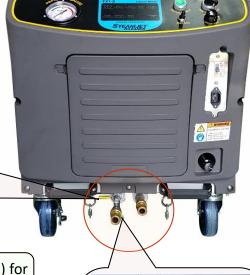

## How to use the double hose model,

The double hose model can wash for two cars at the same time using two hoses.

The use of stable steam is possible after the machine has been heated for 5 minutes at least.

If you want to use lower humidity of steam, you need to use the left hose which connected with the left side valve of steam outlet.

But you have to use two hoses at the same time if you want to use lower humidity steam.