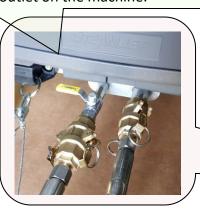

- 4. Connect Steam Hose with the machine. Fastening may be little stiff because of new silicone packing.
- 5. Attach the Steam Hose to Hose Safety Clip. It is an additional safety to prevent injury due to sudden disconnection of Steam Hose.

## How to use the double hose model,

The double hose model can wash for two cars at the same time using two hoses.

The use of stable steam is possible after the machine has been heated for 5 minutes at least.

If you want to use lower humidity of steam, you need to use the left hose which connected with the left side valve of steam outlet.

But you have to use two hoses at the same time if you want to use lower humidity steam.