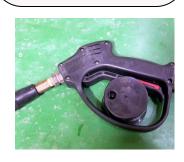

It means that you must to be pulled (opened) the trigger of steam gun like below picture so that the steam can drain continues by the steam gun when you want to use lower humidity of steam even if you do not use the right side steam hose (please refer to the picture).