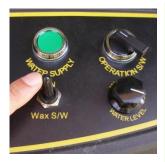

## 8. Turn the Wax Switch On.

When this switch is on, the Wax Pump will automatically inject exclusive coating wax into the steam and spray at the same time.

◆Turn Wax switch Off, if you are cleaning carpets, or interior to prevent waste of wax. However, it is safe to leave it on if forgotten.

The wax is integrated into the steam within 2 minutes. prevent waste of wax. However, it is safe to leave it on if forgotten.