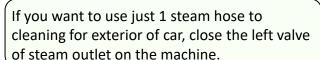

If you want to use lower humidity of steam, you need to use the left hose which connected with the left side valve of steam outlet.

But you have to use two hoses at the same time if you want to use lower humidity steam.

It means that you must to be pulled (opened) the trigger of steam gun like below picture so that the steam can drain continues by the steam gun when you want to use lower humidity of steam even if you do not use the right side steam hose (please refer to the picture).