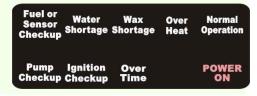

## 7. Turn the Operation Switch On.

When Operation switch is On, it will ignite burner with "I" light flashing for about 3 seconds, then 'P' light will be on.

(It will automatically check and diagnose water pumps and supply lines for 5 sec..)

## 8. Turn the Wax Switch On.

When this switch is on, the Wax Pump will automatically inject exclusive coating wax into the steam and spray at the same time.

◆Turn Wax switch Off, if you are cleaning carpets, or interior to prevent waste of wax. However, it is safe to leave it on if forgotten.

The wax is integrated into the steam within 2 minutes. prevent waste of wax. However, it is safe to leave it on if forgotten.