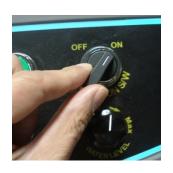

- Connect power cord to outlet and turn the main switch ON.( Do not touch with Wet Hand)
- · Watch for the power LED light is ON.
- · Listen for the Fan to blow.

## 7. Turn the Operation Switch On.

When Operation switch is On, it will ignite burner with "I" light flashing for about 3 seconds, then 'P' light will be on.

(It will automatically check and diagnose water pumps and supply lines for 5 sec..)