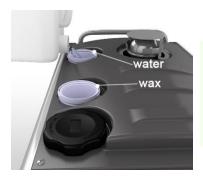

\* If used in fixed location, you can connect with direct water inlet for automatic supply. To do so, make sure to install water purifier in between.

3. In separate container, pre-mix wax with water in the ratio of 1(wax): 7 (water), and pour into Wax Tank. (Approx. 7.5 Liter / 2 Gallon)